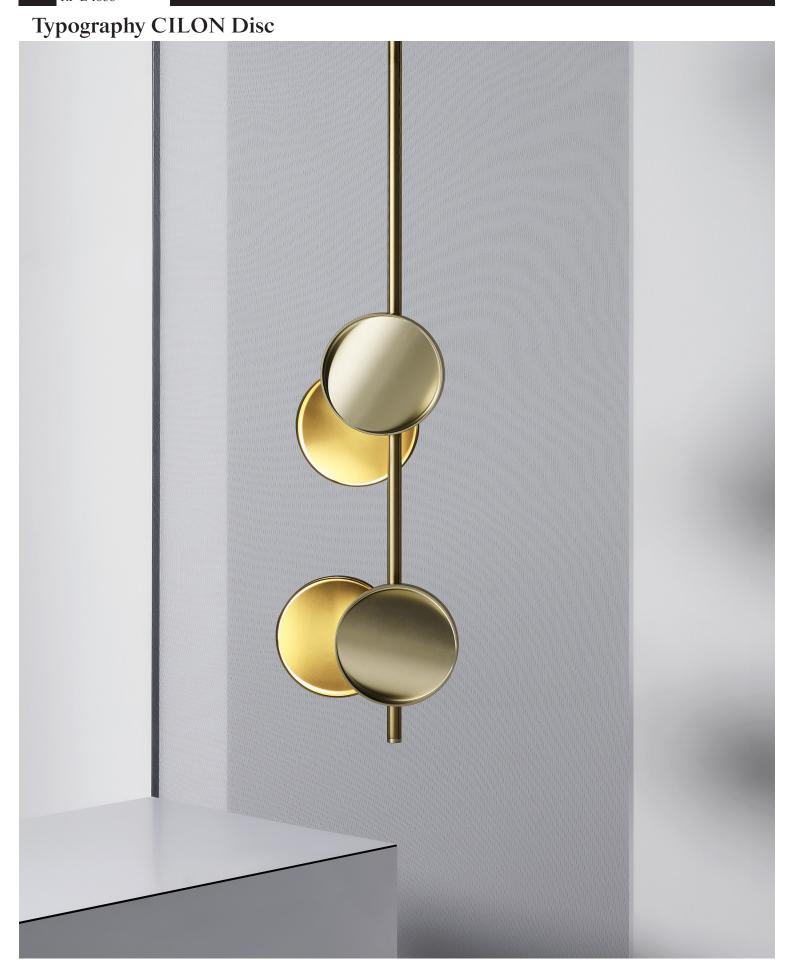

## Typography CILON DISC

PRODUCT TECHNICAL SPECIFICATION

NAME: CILON DISC

DESIGN: STUDIO TRULY TRULY X RAKUMBA LIGHT SOURCE:

AREA ILLUMINATION STYLE:

WEIGHT: 950g

MATERIALS & FINISH: ANODISED ALUMINIUM // POLYCARBONATE DIFFUSER

INTEGRATED TRIDONIC LED // 12.7W // 1350lm (MODULE) // 2700K // CRI90

POWERED FROM 48VDC RAIL (REFER TYPOGRAPHY SYSTEM DATA SHEET) DIMMING:

OPTION - SWITCH-DIM (ALL LUMINAIRES ON A SHARED CIRCUIT DIM TOGETHER)

OPTION - DALI (INDEPENDENT LUMINAIRE OR SUBGROUP DIMMING ON A SHARED CIRCUIT)

TYPOGRAPHY RAIL (REFER TO SYSTEM DATA SHEET) SUSPENSION:

Studio Truly Truly is a design studio operating from the Netherlands, founded by Australian designers Joel & Kate Booy. Positioned on the interface between industry and art, the studio specialises in creating artistic products for the living environment.