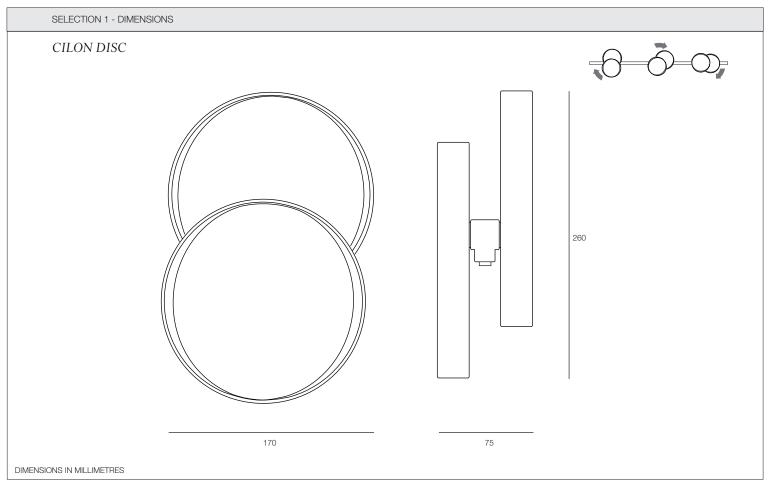

## Typography CILON DISC

PRODUCT TECHNICAL SPECIFICATION

NAME: CILON DISC

DESIGN: STUDIO TRULY TRULY X RAKUMBA LIGHT SOURCE:

AREA ILLUMINATION STYLE:

WEIGHT: 950g

MATERIALS & FINISH: ANODISED ALUMINIUM // POLYCARBONATE DIFFUSER