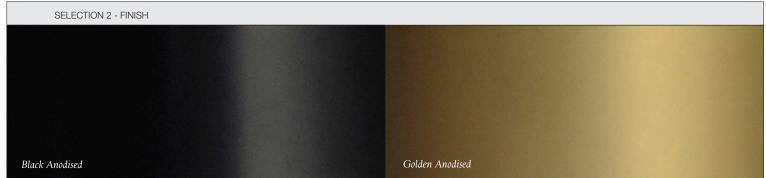

## Typography CILON DISC

PRODUCT TECHNICAL SPECIFICATION

NAME: CILON DISC

DESIGN: STUDIO TRULY TRULY X RAKUMBA LIGHT SOURCE:

AREA ILLUMINATION STYLE:

WEIGHT: 950g

MATERIALS & FINISH: ANODISED ALUMINIUM // POLYCARBONATE DIFFUSER